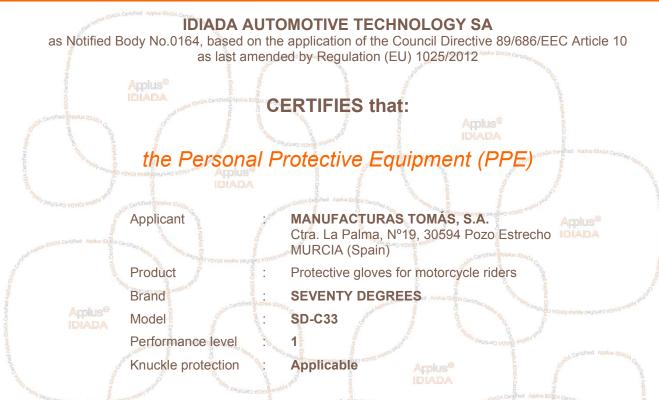

## **EC-TYPE EXAMINATION CERTIFICATE**

## CERTIFICATE No. MT17110108

Acplus<sup>⊕</sup> IDIADA

**COMPLIES** with the essential health and safety requirements in accordance with Article 10 of the PPE Council Directive 89/686/EEC as last amended by the Regulation (EU) 1025/2012: This has been shown through satisfactory testing according to the EN 13594:2015, as detailed in the Test Report No. MT17110073 attached to this certificate, and examination of the Technical File Documentation.